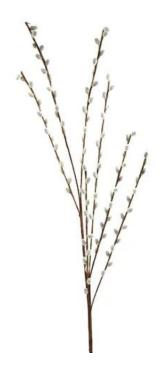

# **EUROPALMS Catkin spray, artificial, 117cm**

Beautiful branch

Art. No.: 82505628

GTIN: 4026397432091

#### Features:

- Naturally textured
- To plunge (e.g. into foam)
- Height: 117 cm
- whitecolored beautifully flowers