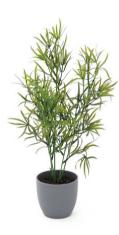

## Asparagus, 40cm

Asparagus in natural look

Art. No.: 82505627 GTIN: 4026397460124

## Asparagus, 40cm

Asparagus in natural look

#### Features:

- Ready to use
- Branches and stem made of PE
- Filigree twigs in natural green
- In decorative pot with artificial hydroponics
- For inside and outside use
- Height: 40 cm
- Suitable for outdoor use