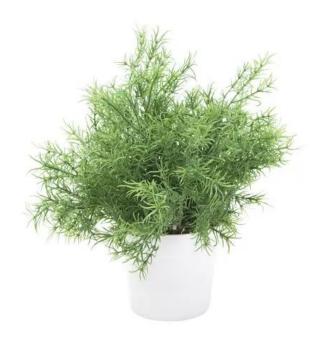

## **EUROPALMS Asparagus, artificial plant, 24cm**

Grass with a natural look

Art. No.: 82505626 GTIN: 4026397495744

#### Features:

- Ready for use
- Bushy structure with single branches
- Filigree branches in natural green
- In decorative pot
- The article is delivered ready to stand
- Suitable for outdoor use
- With greencolored lifelike leaves

### **Technical specifications:**

| Standing/fixation: | Design planter                |
|--------------------|-------------------------------|
| Material:          | PE ND polyethylene            |
| Color:             | Green                         |
| Decor style:       | Woods and meadows; houseplant |
| Dimensions:        | Height: 24 cm                 |
| Weight:            | 0,26 kg                       |