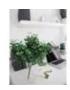

# EUROPALMS Eucalyptus bush, artificial plant, 50cm

Eucalyptus bush

Art. No.: 82505625

GTIN: 4026397335200

#### Features:

- Dense foliage
- Bendable
- With approx. 352 greencolored lifelike leaves