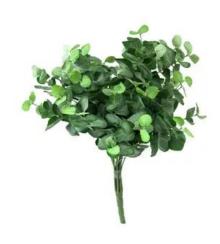

# EUROPALMS Eucalyptus bush, artificial plant, 50cm

Eucalyptus bush

Art. No.: 82505625

GTIN: 4026397335200

#### Features:

- Dense foliage
- Bendable
- With approx. 352 greencolored lifelike leaves

### **Technical specifications:**

| Setup:             | Bendable                                |  |
|--------------------|-----------------------------------------|--|
| Standing/fixation: | Without                                 |  |
| Color:             | Green                                   |  |
| Foliage:           | Approx. 352 leaves<br>Material: textile |  |
| Decor style:       | Tropics                                 |  |
| Dimensions:        | Height: 50 cm                           |  |
| Weight:            | 0,11 kg                                 |  |