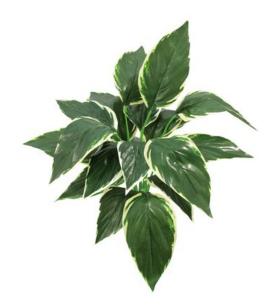

# EUROPALMS Hosta, green-white, 51cm

Hosta plant GTIN: 4026397150100

#### Features:

- Dense leafage
- Easily bendable
- Color: green-white
- 20 striking leaves
- Height: 51 cm
- With approx. 20 lifelike leaves