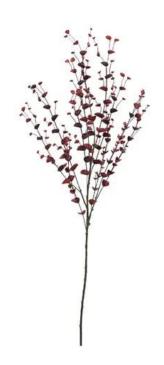

## **EUROPALMS** Eucalyptus spray, artificial, red, 110cm

Eucalyptus twig

Art. No.: 82505620

GTIN: 4026397480078

#### Features:

- Suitable for outdoor use
- With redcolored lifelike leaves

### **Technical specifications:**

| Standing/fixation: | Without                      |
|--------------------|------------------------------|
| Material:          | PE ND polyethylene           |
| Color:             | Red                          |
| Foliage:           | Material: PE ND polyethylene |
| Decor style:       | Woods and meadows            |
| Dimensions:        | Length: 110 cm               |
| Weight:            | 0,12 kg                      |