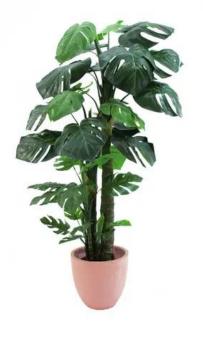

### EUROPALMS Split philodendron, artificial plant, 160 cm

Large split philodendron

Art. No.: 82505415 GTIN: 4026397163827

#### Features:

- Coated life-like leaves
- Cemented
- Height: 160 cm
- The article is delivered ready to stand
- With greencolored lifelike leaves