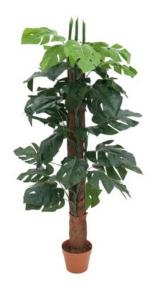

# EUROPALMS Split philodendron with trunk, artificial plant, 150cm

Small tree with voluminous foliage

**Art. No.: 82505329** GTIN: 4026397163513

#### Features:

- 40 leaves on bark-pole
- Cemented
- Height: 150 cm
- With approx. 40 greencolored lifelike leaves

### Technical specifications:

| Standing/fixation: | Gardening pot       |
|--------------------|---------------------|
| Foliage:           | Approx. 40 leaves   |
| Decor style:       | Tropics; Houseplant |
| Dimensions:        | Height: 1,5 m       |
| Weight:            | 4,33 kg             |