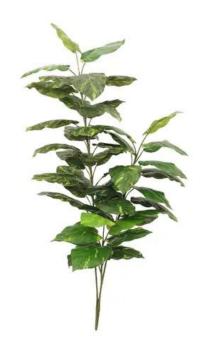

## **EUROPALMS Pothos, 3 trunks, artificial plant, 150cm**

Threefold pothos ideal to complement other arrangements

**Art. No.: 82505321** GTIN: 4026397479812

#### Features:

- Lifelike leave zoning
- Artificial trunk
- 3-fold branched
- With approx. 45 green/yellowcolored lifelike leaves

### **Technical specifications:**

| <u>•</u>           |                                         |  |
|--------------------|-----------------------------------------|--|
| Trunk:             | 1 x artificial trunk<br>3-fold branched |  |
| Standing/fixation: | Without                                 |  |
| Color:             | Green                                   |  |
| Foliage:           | Approx. 45 leaves<br>Material: textile  |  |
| Decor style:       | Tropics                                 |  |
| Dimensions:        | Length: 150 cm                          |  |
| Weight:            | 0,52 kg                                 |  |
|                    |                                         |  |