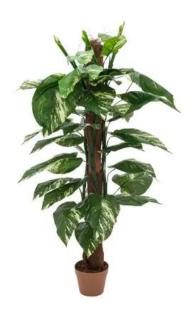

## EUROPALMS Pothos on trunk, artificial plant, 150cm

Lifelike pothos plant

Art. No.: 82505320 GTIN: 4026397149463

#### Features:

- 40 leaves on bast trunk
- Cemented
- Height: 150 cm
- The article is delivered ready to stand
- With approx. 40 green/yellowcolored lifelike leaves

#### **Technical specifications:**

| Standing/fixation: | Gardening pot covered with moss        |
|--------------------|----------------------------------------|
| Color:             | Green                                  |
| Foliage:           | Approx. 40 leaves<br>Material: textile |
| Decor style:       | Tropics; houseplant                    |
| Dimensions:        | Height: 150 cm                         |
| Weight:            | 4,53 kg                                |