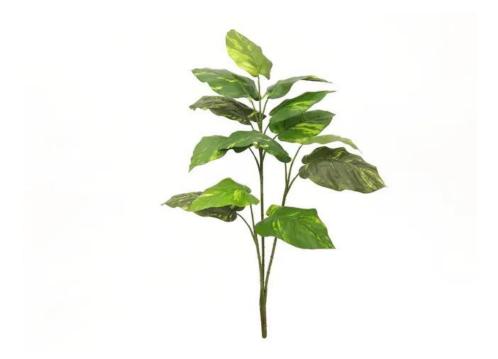

# EUROPALMS Pothos, 3 trunks, artificial plant, 90cm

Threefold pothos ideal to complement other arrangements

Art. No.: 82505319

GTIN: 4026397479898

#### Features:

- Lifelike leave zoning
- Artificial trunk
- 3-fold branched
- With approx. 13 green/yellowcolored lifelike leaves

### **Technical specifications:**

| Trunk:             | 1 x artificial trunk<br>3-fold branched                        |
|--------------------|----------------------------------------------------------------|
| Standing/fixation: | Without                                                        |
| Color:             | Green                                                          |
| Foliage:           | Approx. 13 leaves<br>Material: textile                         |
| Decor style:       | Tropics; woods and meadows; mediterranean flair; modern living |
| Dimensions:        | Length: 90 cm                                                  |
| Weight:            | 0,20 kg                                                        |