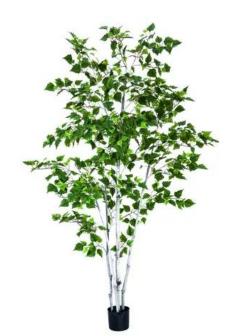

## **EUROPALMS Birch Tree, artificial plant, 210cm**

Birch tree for various decorative ideas

Art. No.: 82505232

GTIN: 4026397502398

**List price: 272.51 €** 

incl. 19% VAT.

## Features:

- Artificial trunk
- The article is delivered ready to stand
- With approx. 1102 greencolored lifelike leaves

## **Technical specifications:**

| Trunk:             | 4 x artificial trunk                     |  |
|--------------------|------------------------------------------|--|
| Standing/fixation: | Gardening pot                            |  |
| Foliage:           | Approx. 1102 leaves<br>Material: textile |  |
| Decor style:       | Woods and meadows                        |  |
| Season:            | Spring                                   |  |
| Dimensions:        | Height: 210 cm                           |  |
| Weight:            | 5,55 kg                                  |  |