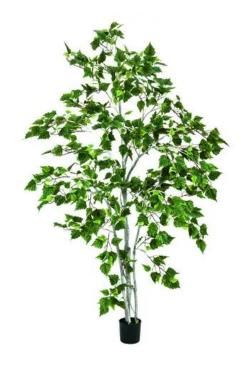

## **EUROPALMS Birch Tree, artificial plant, 180cm**

Birch tree for various decorative ideas

**Art. No.: 82505231** GTIN: 4026397502374

**List price: 153.51 €** 

incl. 19% VAT.

## Features:

- Artificial trunk
- The article is delivered ready to stand
- With approx. 801 greencolored lifelike leaves

## **Technical specifications:**

| Trunk:             | 3 x artificial trunk                    |  |
|--------------------|-----------------------------------------|--|
| Standing/fixation: | Gardening pot                           |  |
| Foliage:           | Approx. 801 leaves<br>Material: textile |  |
| Decor style:       | Woods and meadows                       |  |
| Season:            | Spring                                  |  |
| Dimensions:        | Height: 180 cm                          |  |
| Weight:            | 2,55 kg                                 |  |