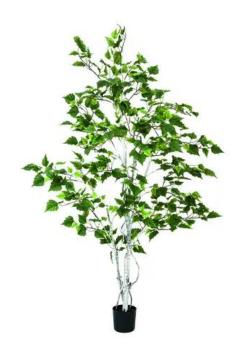

## **EUROPALMS Birch Tree, artificial plant, 150cm**

Birch tree for various decorative ideas

Art. No.: 82505230

**List price: 117.81 €** 

incl. 19% VAT.

## Features:

- Artificial trunk
- The article is delivered ready to stand
- With approx. 526 greencolored lifelike leaves

## **Technical specifications:**

| Trunk:             | 2 x artificial trunk                    |
|--------------------|-----------------------------------------|
| Standing/fixation: | Gardening pot                           |
| Color:             | Multicolor                              |
| Foliage:           | Approx. 526 leaves<br>Material: textile |
| Decor style:       | Woods and meadows                       |
| Season:            | Spring                                  |
| Dimensions:        | Height: 150 cm                          |
| Weight:            | 2,10 kg                                 |
| Planter            |                                         |
| Dimensions:        | Height: 11,5 cm                         |
|                    | Diameter: Ø 12 cm                       |