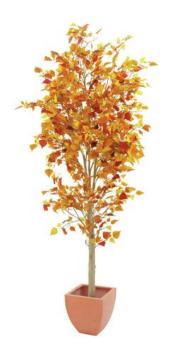

### EUROPALMS Autumn tree, 180cm

Autumnal decoration

Art. No.: 82505220

GTIN: 4026397411997

#### Features:

- 1308 leaves
- Cemented
- Height: 180 cm
- With approx. 1308 orangecolored lifelike leaves
- orangecolored beautifully flowers

#### **Technical specifications:**

| Standing/fixation: | Gardening pot                  |
|--------------------|--------------------------------|
| Foliage:           | Approx. 1308 leaves            |
| Flowers:           | Color: orange<br>P(material: ) |
| Decor style:       | Woods and meadows              |
| Season:            | Fall                           |
| Dimensions:        | Height: 1,8 m                  |
| Weight:            | 5,41 kg                        |