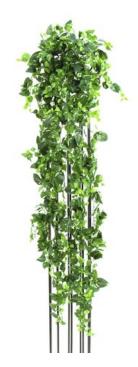

## **EUROPALMS Classical Potho Tendril, artificial, 160cm**

Tendril with dense leafage

**Art. No.: 82504721** GTIN: 4026397014266

#### Features:

- Color: green-yellow
- 1365 leaves
- Length: 160 cm
- With approx. 1365 lifelike leaves

### **Technical specifications:**

| Standing/fixation: | Without                       |
|--------------------|-------------------------------|
| Foliage:           | Approx. 1365 leaves           |
| Decor style:       | Woods and meadows; Houseplant |
| Dimensions:        | Length: 1,6 m                 |
| Weight:            | 320 g                         |