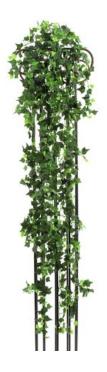

## EUROPALMS Ivy bush tendril classic, artificial, 160cm

Classic ivy tendril

**Art. No.: 82504711** GTIN: 4026397004175

#### **RED LINE**

Classical universal hanging plant with high-quality workmanship. Many leaves in different sizes provide a maximum of naturalness. Available in 3 lengths per leaf shape.

## Features:

- Dense leafage
- Easily bendable
- Color: green
- 1365 leaves
- Length: 160 cm
- With approx. 1365 lifelike leaves

### **Technical specifications:**

| Standing/fixation: | Without                       |
|--------------------|-------------------------------|
| Foliage:           | Approx. 1365 leaves           |
| Decor style:       | Woods and meadows; Houseplant |
| Dimensions:        | Length: 1,6 m                 |
| Weight:            | 290 g                         |