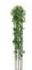

## EUROPALMS Ivy bush tendril classic, artificial, 160cm

Classic ivy tendril

**Art. No.: 82504711** GTIN: 4026397004175

#### **RED LINE**

Classical universal hanging plant with high-quality workmanship. Many leaves in different sizes provide a maximum of naturalness. Available in 3 lengths per leaf shape.

## Features:

- Dense leafage
- Easily bendable
- Color: green
- 1365 leaves
- Length: 160 cm
- With approx. 1365 lifelike leaves