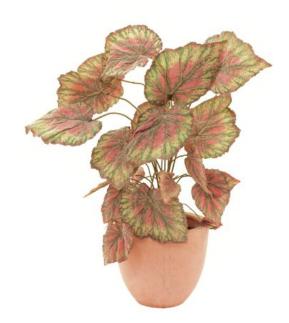

## **EUROPALMS Rex-Begonia, green-purple**

Easy to bend leaves with velvety surface

Art. No.: 82504240

GTIN: 4026397411461

### **Description:**

A most popular plant that brings color without using lowers. Our Begonias are particularly spotted, so that their leaves guarantee a natural look.

#### Features:

- Color: green-purple
- Velvet surface
- 24 leaves
- With approx. 24 lifelike leaves

#### **Technical specifications:**

Foliage: Approx. 24 leaves