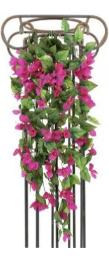

## Bougainvillea, pink

Ideal spot of color for arrangements

#### Features:

- Beautiful hanging bush available in 3 modern colors
- Pink flowers, darkgreen leaves
- 158 leaves and 102 flowers
- Length: 70 cm
- With approx. 158 lifelike leaves
- pinkcolored beautifully flowers