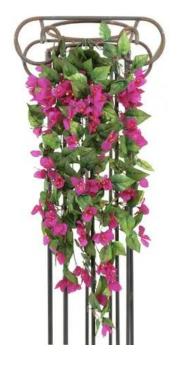

# **EUROPALMS Bougainvillea, pink**

Ideal spot of color for arrangements

Art. No.: 82504073

## **Description:**

In combination with trees and some other hanging bushes, the beautiful blosoms will spread a fresh note. Their tendrils aren't stiff, so the Bougainvillea even can be romantically arranged with a simple ceramic bowl to catch some eyes.

#### Features:

- Beautiful hanging bush available in 3 modern colors
- Pink flowers, darkgreen leaves
- 158 leaves and 102 flowers
- Length: 70 cm
- With approx. 158 lifelike leaves
- pinkcolored beautifully flowers

### **Technical specifications:**

| Foliage:    | Approx. 158 leaves |
|-------------|--------------------|
| Flowers:    | Color: pink        |
|             | P(material: )      |
| Dimensions: | Length: 70 cm      |