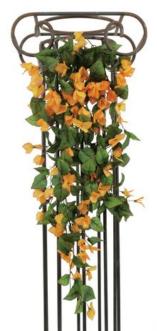

# **EUROPALMS Bougainvillea, salmon**

Ideal spot of color for arrangements

**Art. No.: 82504071** GTIN: 4026397109696

## **Description:**

In combination with trees and some other hanging bushes, the beautiful blosoms will spread a fresh note. Their tendrils aren't stiff, so the Bougainvillea even can be romantically arranged with a simple ceramic bowl to catch some eyes.

#### Features:

- Beautiful hanging bush available in 3 modern colors
- Salmon flowers, darkgreen leaves
- 158 leaves and 102 flowers
- Length: 70 cm
- With approx. 158 lifelike leaves
- salmoncolored beautifully flowers

### **Technical specifications:**

| Foliage:    | Approx. 158 leaves |
|-------------|--------------------|
| Flowers:    | Color: salmon      |
|             | P(material: )      |
| Dimensions: | Length: 70 cm      |