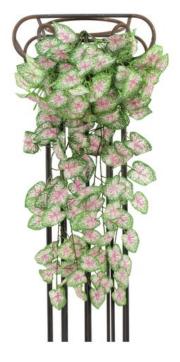

## **EUROPALMS Begonia bush, artificial, 60cm**

Dense leafage easy to bend

Art. No.: 82504064 GTIN: 4026397208238

#### **BUSHES**

Our selection of standard bushes is presented in new shapes and colors. A basic product that is a must in any decoration!

## Features:

- Dense leafage
- 180 leaves
- Height: 60 cm
- With approx. 180 lifelike leaves

## **Technical specifications:**

| Foliage:     | Approx. 180 leaves |
|--------------|--------------------|
| Decor style: | Woods and meadows  |
| Dimensions:  | Length: 60 cm      |