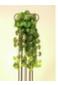

# EUROPALMS Creeping Charlie, green, 60cm

Dense leafage easy to bend

Art. No.: 82504051

GTIN: 4026397014259

### Features:

- Color: green
- Dense leafage
- 180 leaves
- With approx. 180 lifelike leaves

# **Technical specifications:**

| Foliage:    | Approx. 180 leaves |
|-------------|--------------------|
| Dimensions: | Length: 60 cm      |