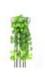

# EUROPALMS Creeping Charlie, green, 60cm

Dense leafage easy to bend

Art. No.: 82504051

GTIN: 4026397014259

### Features:

- Color: green
- Dense leafage
- 180 leaves
- With approx. 180 lifelike leaves

# **Technical specifications:**

| Foliage:    | Approx. 180 leaves |
|-------------|--------------------|
| Dimensions: | Length: 60 cm      |