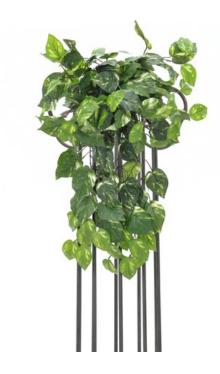

## EUROPALMS Potho bush, green, 60cm

Dense leafage easy to bend

Art. No.: 82504020

GTIN: 4026397035452

## Features:

- Color: green
- Dense leafage
- 180 leaves
- Length: 60 cm
- With approx. 180 lifelike leaves

## **Technical specifications:**

| Foliage:    | Approx. 180 leaves |
|-------------|--------------------|
| Dimensions: | Length: 60 cm      |