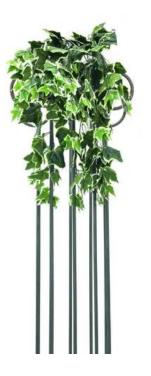

# EUROPALMS

EUROPALMS Holland ivy bush, artificial, 60cm

Ivy bush

Art. No.: 82504015 GTIN: 4026397035063

#### BUSHES

Our selection of standard bushes is presented in new shapes and colors. A basic product that is a must in any decoration!

### Features:

- Dense leafage
- Easily bendable
- 180 leaves
- Height: 60 cm
- With approx. 180 lifelike leaves

# **Technical specifications:**

| Foliage:     | Approx. 180 leaves |
|--------------|--------------------|
| Decor style: | Woods and meadows  |
| Dimensions:  | Length: 60 cm      |