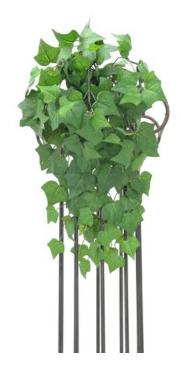

# EUROPALMS Ivy bush, artificial, 60cm

Ivy bush GTIN: 4026397012729

Art. No.: 82504010

#### Features:

- Dense leafage
- Easily bendable
- 180 leaves
- Height: 60 cm
- With approx. 180 lifelike leaves

## **Technical specifications:**

| Foliage:     | Approx. 180 leaves                   |
|--------------|--------------------------------------|
| Decor style: | Woods and meadows; Houseplant        |
| Dimensions:  | Length: 60 cm                        |
|              | Available in many shapes and colors. |
|              | Basic item                           |