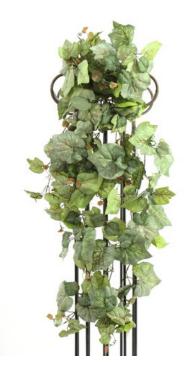

## EUROPALMS Wine bush nature, 100cm

Lifelike color and dense leafage

#### Features:

- Top quality bushes with very natural looking coated leaves and lots of tendrils
- 252 leaves
- Length: 100 cm
- With approx. 252 lifelike leaves

#### **Technical specifications:**

| Foliage:    | Approx. 252 leaves |
|-------------|--------------------|
| Dimensions: | Length: 1 m        |