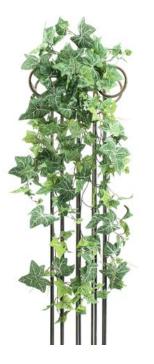

### EUROPALMS Ivy bush nature, 100cm

Lifelike color and dense leafage

#### Features:

- Top quality bushes with very natural looking coated leaves and lots of tendrils.
- Color: green
- 252 Blätter
- Length: 100 cm
- With approx. 252 lifelike leaves

#### **Technical specifications:**

| Foliage:    | Approx. 252 leaves |
|-------------|--------------------|
| Dimensions: | Length: 1 m        |

Logistic

EAN / GTIN: 4026397094039 Weight: 0,36 kg Length: 0.10 m Width: 0.23 m Heigth: 0.70 m