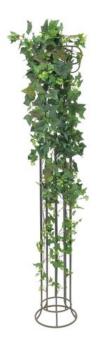

## **EUROPALMS Maxi ivy tendril, 160cm**

Dense leafage easy to bend

Art. No.: 82503810 GTIN: 4026397004328

### **Description:**

**BLUE LINE** 

for highest demands!

Maximum tendrils with leaves of different sizes up to very large leaves. Dense foliage, the tendrils branch out several times.

Available in 3 lengths per leaf shape.

#### Features:

- Color: green

- Very dense leafage

- Length: 160 cm