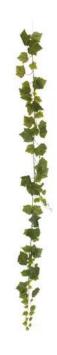

## **EUROPALMS Grape garland premium, artificial, 180cm**

Vine garland made of high-quality PEVA

**Art. No.: 82503754** GTIN: 4026397637052

List price: 11.78 €

incl. 19% VAT.

## Features:

- Shapeable
- Suitable for outdoor use
- With approx. 92 lifelike leaves

## **Technical specifications:**

| Setup:             | Shapeable                                     |
|--------------------|-----------------------------------------------|
| Standing/fixation: | Without                                       |
| Color:             | Green                                         |
| Foliage:           | Approx. 92 leaves<br>Material: EVA soft plast |
| Decor style:       | Houseplant                                    |
| Season:            | Spring                                        |
| Dimensions:        | Length: 180 cm                                |
| Weight:            | 0,16 kg                                       |