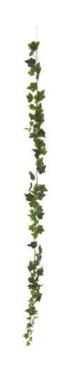

# EUROPALMS Ivy garland premium, artificial, 180cm

Classic ivy garland made of high-quality PEVA

Art. No.: 82503752

GTIN: 4026397636741

### Features:

- Shapeable
- Suitable for outdoor use
- With approx. 98 lifelike leaves

## **Technical specifications:**

| Setup:             | Shapeable                                     |
|--------------------|-----------------------------------------------|
| Standing/fixation: | Without                                       |
| Color:             | Green                                         |
| Foliage:           | Approx. 98 leaves<br>Material: EVA soft plast |
| Decor style:       | Houseplant                                    |
| Season:            | Spring                                        |
| Dimensions:        | Length: 1,8 m                                 |
| Weight:            | 70 g                                          |