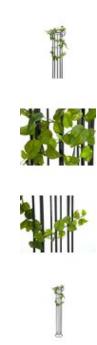

## **EUROPALMS Pothos garland premium, artificial, 180cm**

Pothos garland with green-yellow leaves made of high-quality PEVA

Art. No.: 82503750 GTIN: 4026397636505

#### Features:

- Shapeable
- Suitable for outdoor use
- With approx. 98 green/yellowcolored lifelike leaves

### **Technical specifications:**

| Setup:             | Shapeable                                     |
|--------------------|-----------------------------------------------|
| Standing/fixation: | Without                                       |
| Color:             | Green                                         |
| Foliage:           | Approx. 98 leaves<br>Material: EVA soft plast |
| Decor style:       | Houseplant; woods and meadows; modern living  |
| Season:            | Spring                                        |
| Dimensions:        | Length: 1,8 m                                 |
| Weight:            | 60 g                                          |