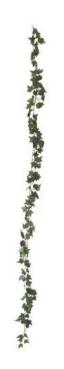

## EUROPALMS Ivy garland classic, artificial, 180cm

Classic ivy garland

**Art. No.: 82503730** GTIN: 4026397619812

#### Features:

- Bendable
- With approx. 168 lifelike leaves

### **Technical specifications:**

| Setup:             | Bendable                                |
|--------------------|-----------------------------------------|
| Standing/fixation: | Insertable stick                        |
| Color:             | Green                                   |
| Foliage:           | Approx. 168 leaves<br>Material: textile |
| Decor style:       | Woods and meadows; houseplant           |
| Dimensions:        | Length: 180 cm                          |
| Weight:            | 0,05 kg                                 |