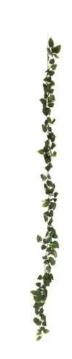

## **EUROPALMS Philo garland classic, artificial, 180cm**

Leafy garland with elaborately worked leaves in shades of green

**Art. No.: 82503729** GTIN: 4026397619737

List price: 9.4 €

incl. 19% VAT.

## Features:

- Bendable
- With approx. 168 lifelike leaves

## **Technical specifications:**

| Setup:             | Bendable                                |
|--------------------|-----------------------------------------|
| Standing/fixation: | Insertable stick                        |
| Color:             | Green                                   |
| Foliage:           | Approx. 168 leaves<br>Material: textile |
| Decor style:       | Woods and meadows; houseplant           |
| Dimensions:        | Length: 180 cm                          |
| Weight:            | 0,06 kg                                 |