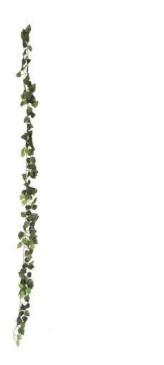

## **EUROPALMS Pothos garland classic, artificial, 180cm**

Leafy garland with elaborately worked leaves in shades of green

**Art. No.: 82503728** GTIN: 4026397619645

List price: 9.4 €

incl. 19% VAT.

## Features:

- Bendable
- With approx. 168 lifelike leaves

## **Technical specifications:**

| Setup:             | Bendable                                |
|--------------------|-----------------------------------------|
| Standing/fixation: | Insertable stick                        |
| Color:             | Green/yellow                            |
| Foliage:           | Approx. 168 leaves<br>Material: textile |
| Decor style:       | Woods and meadows; houseplant           |
| Dimensions:        | Length: 180 cm                          |
| Weight:            | 0,06 kg                                 |