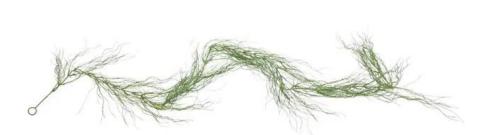

# EUROPALMS Grass garland, artificial, green, 180cm

Flexible grass garland

Art. No.: 82503718

GTIN: 4026397480047

#### Features:

- Color: green
- Length: 180 cm
- Suitable for outdoor use

## **Technical specifications:**

| Standing/fixation: | Loop (rope)                   |
|--------------------|-------------------------------|
| Material:          | PE ND polyethylene            |
| Color:             | Green                         |
| Decor style:       | Woods and meadows; houseplant |
| Dimensions:        | Length: 180 cm                |
| Weight:            | 0,11 kg                       |