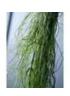

# EUROPALMS Grass garland, artificial, green, 180cm

Flexible grass garland

Art. No.: 82503718

GTIN: 4026397480047

#### Features:

- Color: green
- Length: 180 cm
- Suitable for outdoor use

## **Technical specifications:**

| Standing/fixation: | Loop (rope)                   |
|--------------------|-------------------------------|
| Material:          | PE ND polyethylene            |
| Color:             | Green                         |
| Decor style:       | Woods and meadows; houseplant |
| Dimensions:        | Length: 180 cm                |
| Weight:            | 0,11 kg                       |