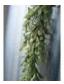

# EUROPALMS Grass tendril, artificial, dark-green, 105cm

Loosely falling tendril for boxes or greenery above head height

Art. No.: 82503717

#### Features:

- Differently tiered lengths
- Shapeable
- Suitable for outdoor use
- With approx. 106 lifelike leaves
- Beautiful hassocks

### **Technical specifications:**

| Setup:             | Shapeable                                       |
|--------------------|-------------------------------------------------|
| Standing/fixation: | Without                                         |
| Color:             | Dark green                                      |
| Foliage:           | Approx. 106 leaves Material: PE ND polyethylene |
| Hassocks:          | 73 pc/pcs                                       |
| Decor style:       | Woods and meadows; houseplant                   |
| Dimensions:        | Length: 105 cm                                  |
| Weight:            | 0,13 kg                                         |