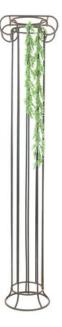

### EUROPALMS Grass tendril, artificial, bright-green, 105cm

Loosely falling tendril for boxes or greenery above head height

Art. No.: 82503716 GTIN: 4026397464580

#### Features:

- 2 vines different lenghts
- 73 bunches of light green PE-leaves
- Shapeable
- Suitable for outdoor use
- With approx. 106 lifelike leaves

#### **Technical specifications:**

| Shapeable                     |
|-------------------------------|
| Without                       |
| PE ND polyethylene            |
| Light green                   |
| Approx. 106 leaves            |
| Woods and meadows; Houseplant |
| Length: 1,05 m                |
| 130 g                         |
|                               |