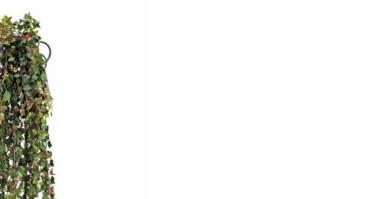

## EUROPALMS Ivy bush tendril deluxe, artificial, green-red, 160cm

Voluminous tendril in intensive colors

**Art. No.: 82503713** GTIN: 4026397464528

#### Features:

- Vines in different lengths
- Green/mauve diminutive leaves
- Assembled tightly made to last
- Shapeable
- With approx. 1438 lifelike leaves

### **Technical specifications:**

| Setup:             | Shapeable                                |
|--------------------|------------------------------------------|
| Standing/fixation: | Without                                  |
| Color:             | Green                                    |
| Foliage:           | Approx. 1438 leaves<br>Material: textile |
| Decor style:       | Woods and meadows; Houseplant            |
| Dimensions:        | Length: 1,6 m                            |
| Weight:            | 550 g                                    |