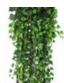

## EUROPALMS Ivy bush tendril deluxe, artificial, 160cm

Voluminous tendril in intensive colors

Art. No.: 82503712

#### Features:

- Vines in different lengths
- Diminutive leaves
- Assembled tightly made to last
- With approx. 1438 lifelike leaves

### Technical specifications:

| Standing/fixation: | Without                       |
|--------------------|-------------------------------|
| Foliage:           | Approx. 1438 leaves           |
| Decor style:       | Woods and meadows; Houseplant |
| Dimensions:        | Length: 1,6 m                 |
| Weight:            | 600 g                         |