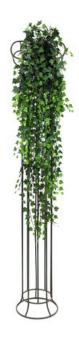

## EUROPALMS Ivy bush tendril deluxe, artificial, 160cm

Voluminous tendril in intensive colors

Art. No.: 82503712

#### Features:

- Vines in different lengths
- Diminutive leaves
- Assembled tightly made to last
- With approx. 1438 lifelike leaves

### Technical specifications:

| Standing/fixation: | Without                       |
|--------------------|-------------------------------|
| Foliage:           | Approx. 1438 leaves           |
| Decor style:       | Woods and meadows; Houseplant |
| Dimensions:        | Length: 1,6 m                 |
| Weight:            | 600 g                         |