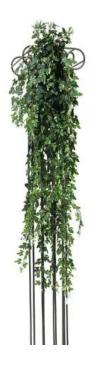

# **EUROPALMS Deluxe vine tendril, artificial, 160cm**

Voluminous tendril in intensive colors

**Art. No.: 82503711** GTIN: 4026397464467

#### Features:

- Vines in different lengths
- Diminutive leaves
- Assembled tightly made to last
- Shapeable
- With approx. 1438 green/whitecolored lifelike leaves

### **Technical specifications:**

| Setup:             | Shapeable                                    |
|--------------------|----------------------------------------------|
| Standing/fixation: | Without                                      |
| Color:             | Green                                        |
| Foliage:           | Approx. 1438 leaves<br>Material: textile     |
| Decor style:       | Beer and wine; woods and meadows; houseplant |
| Dimensions:        | Length: 160 cm                               |
| Weight:            | 0,55 kg                                      |