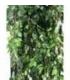

# **EUROPALMS Deluxe vine tendril, artificial, 160cm**

Voluminous tendril in intensive colors

**Art. No.: 82503711** GTIN: 4026397464467

#### Features:

- Vines in different lengths
- Diminutive leaves
- Assembled tightly made to last
- Shapeable
- With approx. 1438 green/whitecolored lifelike leaves

### **Technical specifications:**

| Setup:             | Shapeable                                    |
|--------------------|----------------------------------------------|
| Standing/fixation: | Without                                      |
| Color:             | Green                                        |
| Foliage:           | Approx. 1438 leaves<br>Material: textile     |
| Decor style:       | Beer and wine; woods and meadows; houseplant |
| Dimensions:        | Length: 160 cm                               |
| Weight:            | 0,55 kg                                      |