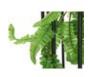

## EUROPALMS Fern garland, artificial, 180cm

Flexible fern garland for indoor and shop window decoration

Art. No.: 82503701 GTIN: 4026397587340

#### Features:

- With approx. 70 greencolored lifelike leaves

## **Technical specifications:**

| Standing/fixation: | Some loops                             |
|--------------------|----------------------------------------|
| Color:             | Light green                            |
| Foliage:           | Approx. 70 leaves<br>Material: textile |
| Decor style:       | Woods and meadows; Houseplant          |
| Dimensions:        | Length: 1,8 m                          |
| Weight:            | 100 g                                  |