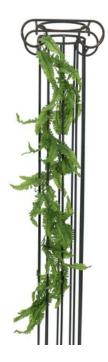

## EUROPALMS Fern garland, artificial, 180cm

Flexible fern garland for indoor and shop window decoration

Art. No.: 82503701 GTIN: 4026397587340

#### Features:

- With approx. 70 greencolored lifelike leaves

## **Technical specifications:**

| Standing/fixation: | Some loops                             |
|--------------------|----------------------------------------|
| Color:             | Light green                            |
| Foliage:           | Approx. 70 leaves<br>Material: textile |
| Decor style:       | Woods and meadows; Houseplant          |
| Dimensions:        | Length: 1,8 m                          |
| Weight:            | 100 g                                  |