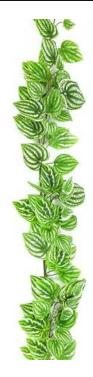

# **EUROPALMS Melon garland, artificial, 180cm**

Tendril with patterned leaves

**Art. No.: 82503549** GTIN: 4026397479935

#### Features:

- Lovely patterns with green and bright elements
- With approx. 135 lifelike leaves

## **Technical specifications:**

| Standing/fixation: | Without                                 |
|--------------------|-----------------------------------------|
| Color:             | Green/white                             |
| Foliage:           | Approx. 135 leaves<br>Material: textile |
| Decor style:       | Woods and meadows; houseplant           |
| Dimensions:        | Length: 180 cm                          |
| Weight:            | 0,13 kg                                 |