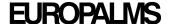

## EUROPALMS Ivy tendril classic, artificial, 100cm, green-white

Lifelike tendril with dense leafage

Art. No.: 82503216

GTIN: 4026397033564

#### Features:

- Color: green-white

- Length: 100 cm

- With approx. 1053 lifelike leaves

### **Technical specifications:**

| Standing/fixation: | Without                       |
|--------------------|-------------------------------|
| Foliage:           | Approx. 1053 leaves           |
| Decor style:       | Woods and meadows; Houseplant |
| Dimensions:        | Length: 1 m                   |
| Weight:            | 320 g                         |