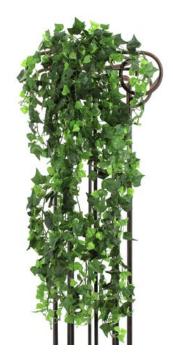

## EUROPALMS Ivy tendril, green, 100cm

Lifelike tendril with dense leafage

Art. No.: 82503211 GTIN: 4026397004144

#### **RED LINE**

Classical universal hanging plant with high-quality workmanship. Many leaves in different sizes provide a maximum of naturalness. Available in 3 lengths per leaf shape.

### Features:

- Color: green
- 1053 leaves
- Length: 100 cm
- With approx. 1053 lifelike leaves

## Technical specifications:

| Foliage:    | Approx. 1053 leaves |
|-------------|---------------------|
| Dimensions: | Length: 1 m         |