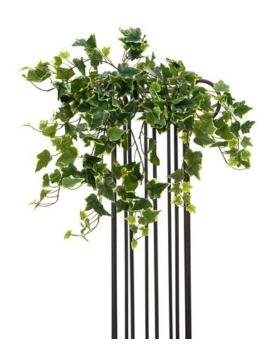

# EUROPALMS Holland ivy bush tendril premium, artificial, 50cm

Holland ivy tendril made of high quality PEVA

Art. No.: 82502510

## **Description:**

The artificial ivy bush barrier of Europalms is perfectly suitable for greening boxes on balconies, terraces and conservatories. Even in larger arrangements it provides fresh greenery as a filling material. The individual loosely falling tendrils have different lengths and can be easily bent into shape. The dense green-white foliage is made of PEVA: This soft and elastic plastic is highly resistant to aging and is waterproof. A practical insertable stick enables quick decoration - even outdoors.

#### Features:

- Dense foliage
- Differently tiered lengths
- Shapeable
- Suitable for outdoor use
- With approx. 238 green/whitecolored lifelike leaves
- High quality