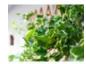

## **Description:**

The artificial ivy bush barrier of Europalms is perfectly suitable for greening boxes on balconies, terraces and conservatories. Even in larger arrangements it provides fresh greenery as a filling material. The individual loosely falling tendrils have different lengths and can be easily bent into shape. The dense green-white foliage is made of PEVA: This soft and elastic plastic is highly resistant to aging and is waterproof. A practical insertable stick enables quick decoration - even outdoors.

#### Features:

- Dense foliage
- Differently tiered lengths
- Shapeable
- Suitable for outdoor use
- With approx. 238 green/whitecolored lifelike leaves
- High quality