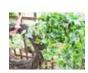

## **Description:**

The artificial ivy bush barrier of Europalms is perfectly suitable for greening boxes on balconies, terraces and conservatories. Even in larger arrangements it provides fresh greenery as a filling material. The individual loosely falling tendrils have different lengths and can be easily bent into shape. The dense green-white foliage is made of PEVA: This soft and elastic plastic is highly resistant to aging and is waterproof. A practical insertable stick enables quick decoration - even outdoors.

#### Features:

- Dense foliage
- Differently tiered lengths
- Shapeable
- Suitable for outdoor use
- With approx. 238 green/whitecolored lifelike leaves
- High quality