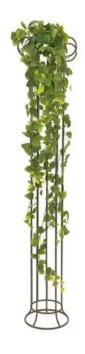

# **EUROPALMS Philo bush premium, artificial, 170cm**

Philodendron bush made of high-quality PEVA

Art. No.: 82502506

GTIN: 4026397636598

#### Features:

- Dense foliage
- Differently tiered lengths
- Shapeable
- Suitable for outdoor use
- With approx. 423 greencolored lifelike leaves
- High quality

### **Technical specifications:**

| Setup:             | Shapeable                                      |
|--------------------|------------------------------------------------|
| Standing/fixation: | Insertable stick                               |
| Color:             | Green                                          |
| Foliage:           | Approx. 423 leaves<br>Material: EVA soft plast |
| Decor style:       | Woods and meadows; houseplant                  |
| Dimensions:        | Length: 170 cm                                 |
| Weight:            | 0,30 kg                                        |