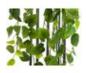

### EUROPALMS Philo bush premium, artificial, 100cm

Slender philodendron bush made of high quality PEVA

Art. No.: 82502505 GTIN: 4026397636567

#### Features:

- Dense foliage
- Tendrils of different lengths
- Easy to bend
- Shapeable
- Suitable for outdoor use
- With approx. 244 greencolored lifelike leaves
- High quality

#### **Technical specifications:**

| Setup:             | Shapeable                                      |
|--------------------|------------------------------------------------|
| Standing/fixation: | Without                                        |
| Color:             | Green                                          |
| Foliage:           | Approx. 244 leaves<br>Material: EVA soft plast |
| Decor style:       | Woods and meadows; Houseplant                  |
| Dimensions:        | Length: 1 m                                    |