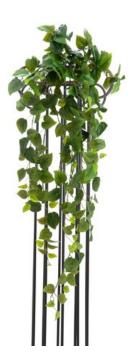

### EUROPALMS Philo bush premium, artificial, 100cm

Slender philodendron bush made of high quality PEVA

Art. No.: 82502505 GTIN: 4026397636567

#### Features:

- Dense foliage
- Tendrils of different lengths
- Easy to bend
- Shapeable
- Suitable for outdoor use
- With approx. 244 greencolored lifelike leaves
- High quality

#### **Technical specifications:**

| Setup:             | Shapeable                                      |
|--------------------|------------------------------------------------|
| Standing/fixation: | Without                                        |
| Color:             | Green                                          |
| Foliage:           | Approx. 244 leaves<br>Material: EVA soft plast |
| Decor style:       | Woods and meadows; Houseplant                  |
| Dimensions:        | Length: 1 m                                    |