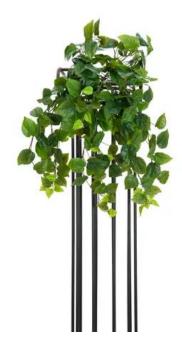

# EUROPALMS Philo bush premium, artificial, 50cm

Philodendron bush made of high-quality PEVA

Art. No.: 82502504 GTIN: 4026397636536

#### Features:

- Dense foliage
- Tendrils of different lengths
- Easy to bend
- Shapeable
- Suitable for outdoor use
- With approx. 238 greencolored lifelike leaves
- High quality

### **Technical specifications:**

| Setup:             | Shapeable                                      |
|--------------------|------------------------------------------------|
| Standing/fixation: | Without                                        |
| Color:             | Green                                          |
| Foliage:           | Approx. 238 leaves<br>Material: EVA soft plast |
| Decor style:       | Woods and meadows; houseplant                  |
| Dimensions:        | Length: 50 cm                                  |