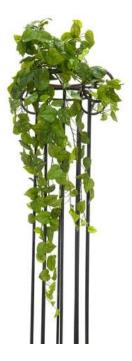

### EUROPALMS Pothos bush tendril premium, artificial, 100cm

Slender pothos bush garland made of high quality PEVA

Art. No.: 82502502 GTIN: 4026397636444

#### Features:

- Dense foliage
- Tendrils of different lengths
- Easy to bend
- Shapeable
- Suitable for outdoor use
- With approx. 242 greencolored lifelike leaves
- High quality

#### **Technical specifications:**

| Setup:             | Shapeable                                      |
|--------------------|------------------------------------------------|
| Standing/fixation: | Without                                        |
| Color:             | Green/yellow                                   |
| Foliage:           | Approx. 242 leaves<br>Material: EVA soft plast |
| Decor style:       | Woods and meadows; houseplant                  |
| Season:            | Spring                                         |
| Dimensions:        | Length: 100 cm                                 |