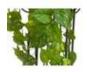

### EUROPALMS Pothos bush tendril premium, artificial, 100cm

Slender pothos bush garland made of high quality PEVA

Art. No.: 82502502 GTIN: 4026397636444

#### Features:

- Dense foliage
- Tendrils of different lengths
- Easy to bend
- Shapeable
- Suitable for outdoor use
- With approx. 242 greencolored lifelike leaves
- High quality

#### **Technical specifications:**

| Setup:             | Shapeable                                      |
|--------------------|------------------------------------------------|
| Standing/fixation: | Without                                        |
| Color:             | Green/yellow                                   |
| Foliage:           | Approx. 242 leaves<br>Material: EVA soft plast |
| Decor style:       | Woods and meadows; houseplant                  |
| Season:            | Spring                                         |
| Dimensions:        | Length: 100 cm                                 |